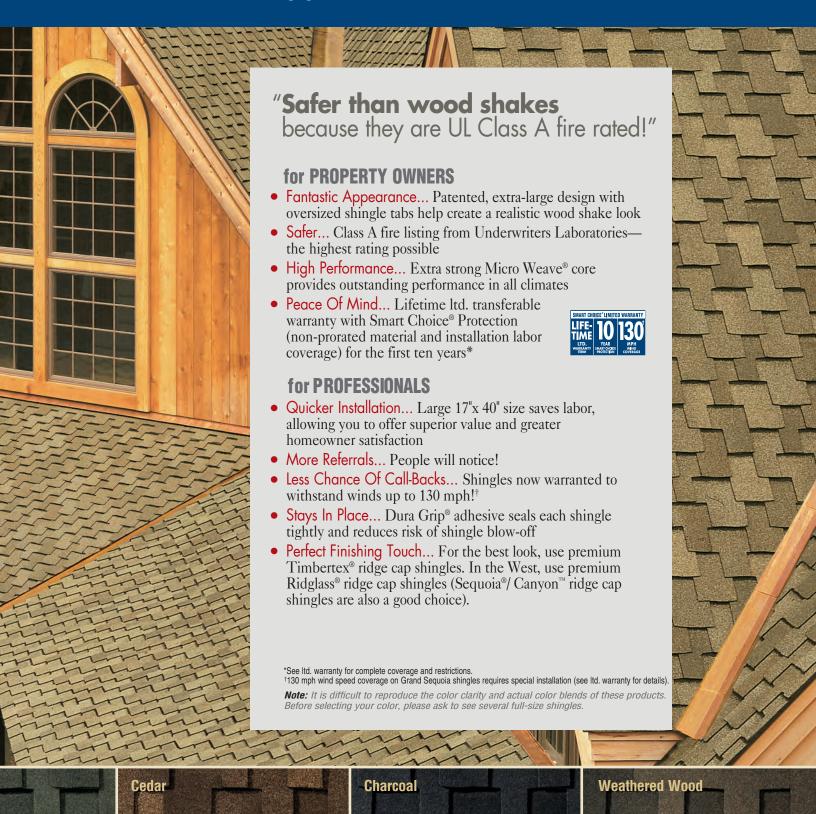

# GAF-Elk Grand Sequoia® Lifetime Designer Roofing Shingles

#### **Product Information**

Updated: 3/10



# GRAND SEQUOIA®

LIFETIME Designer SHINGLES





#### "Great Choice For A Rugged Wood Shake Look"







# ROOF SYSTEM SOLUTION Quality You Can Trust Since 1886...From North America's Largest Roofing Manufacturer!™

#### Leak **Barrier**

Weather Watch® and StormGuard® provide exceptional protection against leaks caused by roof settling and extreme weather. Ideal upgrade at all vulnerable areas (including at the eaves in the North\*).

#### **Roof Deck Protection**

"Breathable" Deck-Armor™ allows moisture to escape from your attic while providing an exceptionally strong layer of protection against winddriven rain. It also lays flatter for a better-looking roof. Shingle-Mate® also provides great protection for your roof.

## **Quality Shingles**

Choosing the right shingle can increase the value of your home. GAF-Elk offers you many great shingle choices, including Timberline® the #1-sell