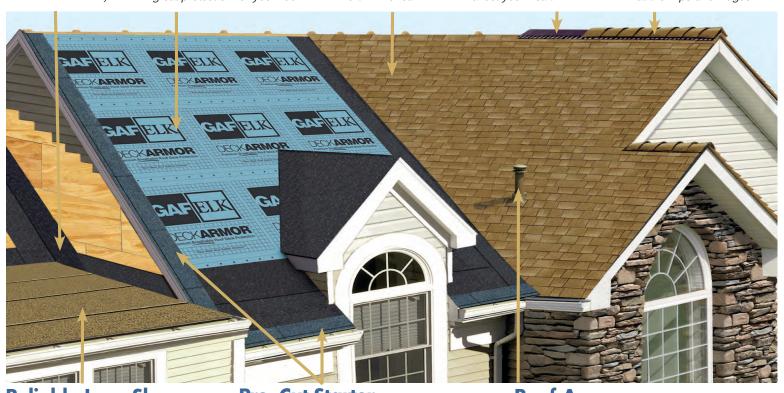

# ROOF SYSTEM SOLUTION Quality You Can Trust Since 1886...From North America's Largest Roofing Manufacturer!™

#### Leak **Barrier**

Weather Watch® and StormGuard® provide exceptional protection against leaks caused by roof settling and extreme weather. Ideal upgrade at all vulnerable areas (including at the eaves in the North\*).

#### **Roof Deck Protection**

"Breathable" Deck-Armor™ allows moisture to escape from your attic while providing an exceptionally strong layer of protection against winddriven rain. It also lays flatter for a better-looking roof. Shingle-Mate® also provides great protection for your roof.

## **Quality Shingles**

Choosing the right shingle can increase the value of your home. GAF-Elk offers you many great shingle choices, including Timberline® the #1-sellina architectural shingles in North America.

# Distinctive Ridge Cap Shingles

Similar to the way that a distinctive frame enhances a painting. Timbertex® and Ridglass<sup>®</sup> can enhance the beauty and value of your home-while quarding against leaks at the hips and ridges.

## Pre-Cut Starter Strip Shingles

WeatherBlocker<sup>™</sup> or Pro-Start<sup>™</sup> are a great upgrade option for rakes and eaves. They save time, eliminate waste, and reduce the risk of blow-off...and may even help qualify for upgraded wind warranty coverage (see ltd. warranties for details).