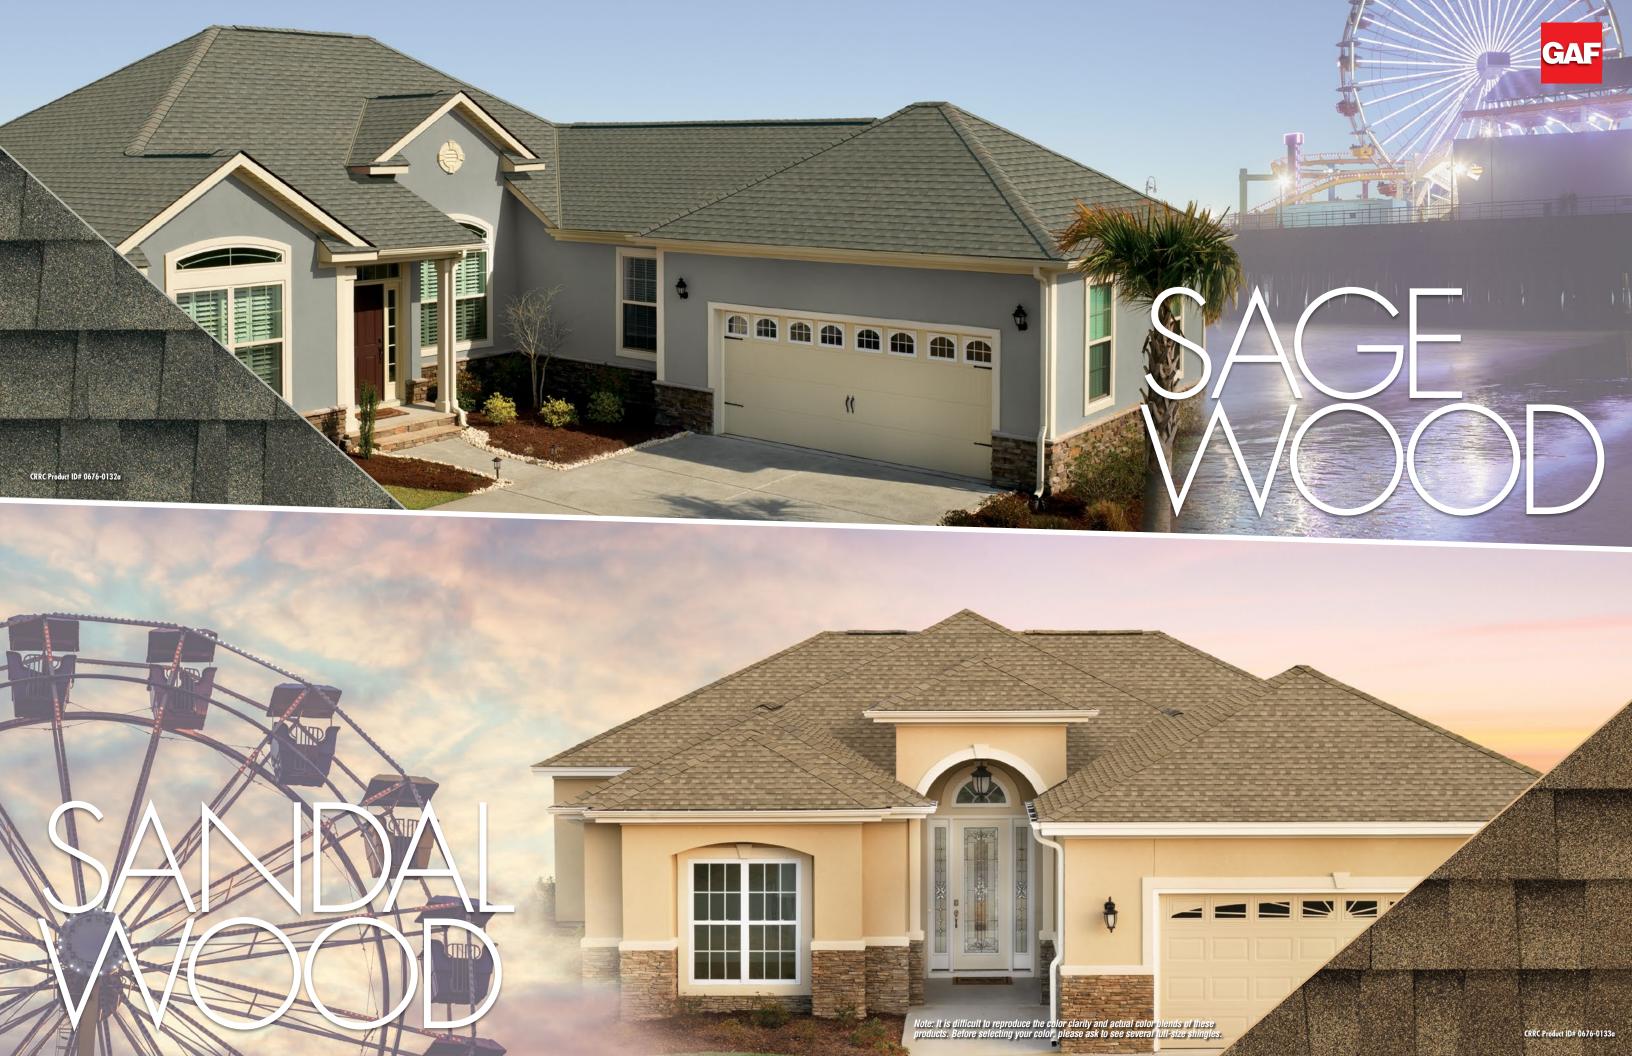

#### gaf.com/24

Saaewood

**Timberline HD® Reflector** Series<sup>™</sup> Shingles Meet the Prescriptive Requirements of 2016 Title 24, Part 6, of the California Code of Regulations

### Don't just be compliant...be

Made with a new innovative granule technology, GAF Timberline HD<sup>®</sup> Reflector Series<sup>™</sup> Shingles lock in rich, vivid color never before seen in a cool roof.

But now, innovative granule technology has changed everything! New EcoDark<sup>™</sup> granules produce vibrant color never before seen in a cool roof.

You can finally have the rich, vibrant colors you've always wanted in a highly reflective shingle, including Charcoal, the darkest cool color available.

What could possibly be any cooler?

Note: It is difficult to reproduce the color clarity and actual color blends of these products. Before selecting your color, please ask to see several full-size shingles.