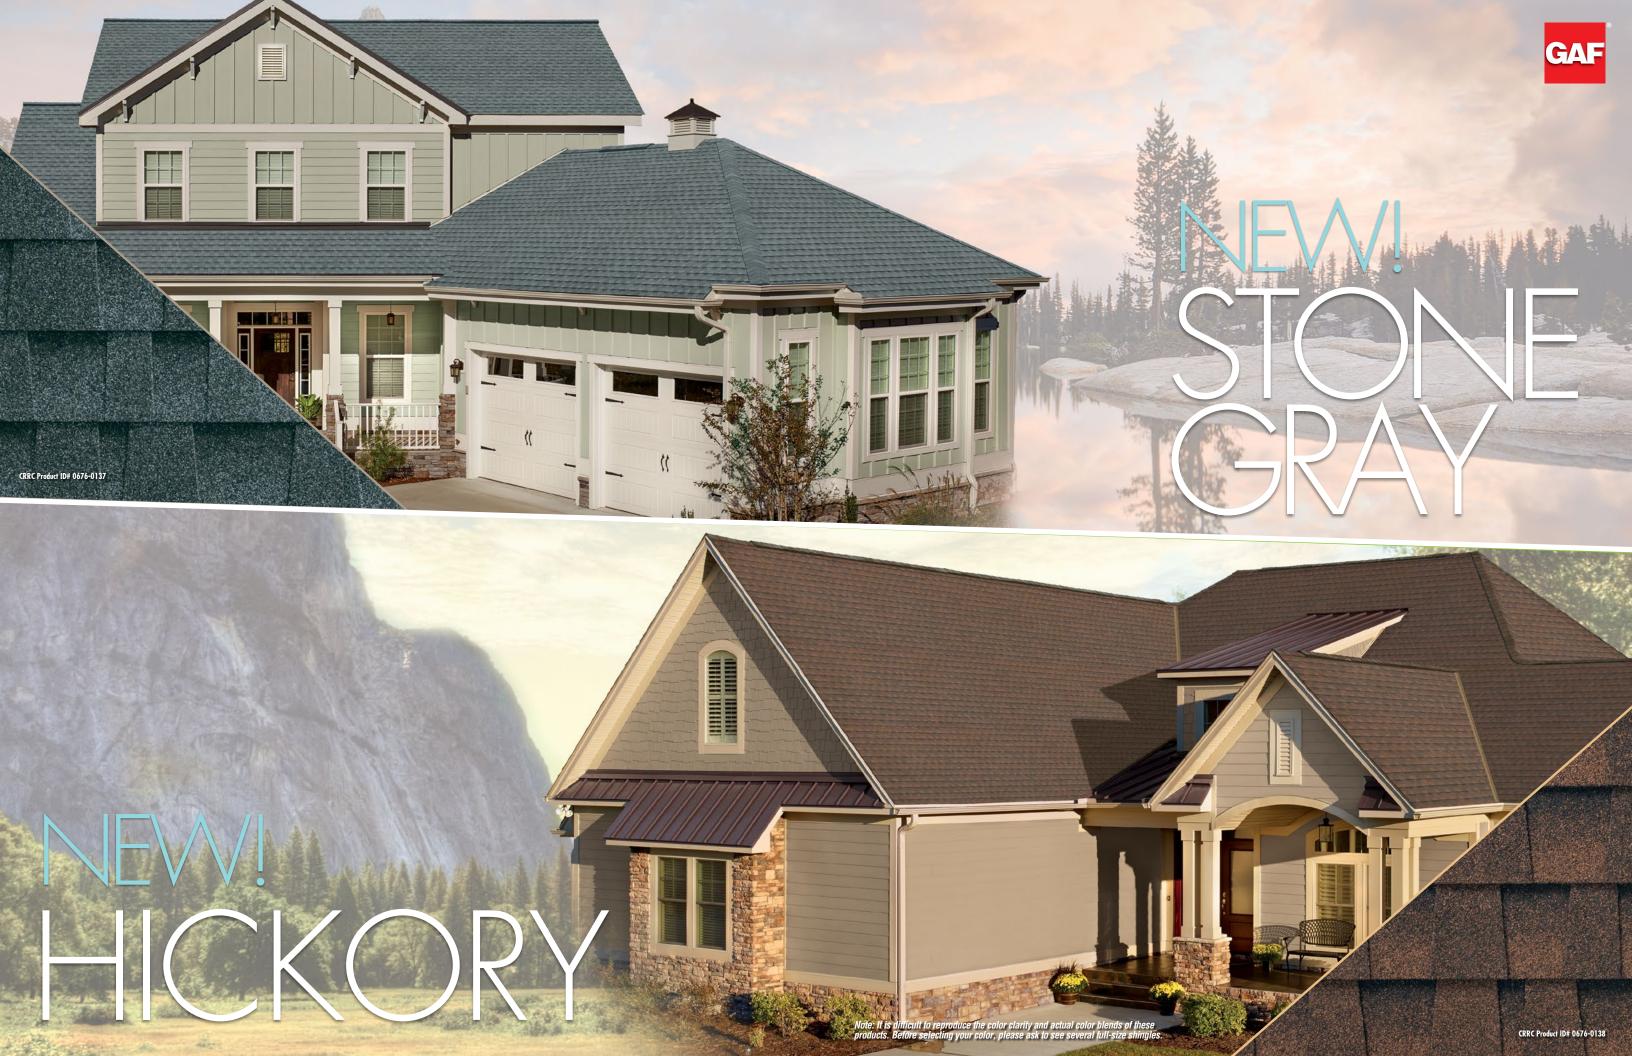

### Don't just be compliant...be

Made with a new innovative granule technology, GAF Timberline HD<sup>®</sup> Reflector Series<sup>™</sup> Shingles lock in rich, vivid color never before seen in a cool roof.

But now, innovative granule technology has changed everything! New EcoDark<sup>™</sup> granules produce vibrant color never before seen in a cool roof.

You can finally have the rich, vibrant colors you've always wanted in a highly reflective shingle, including Charcoal, the darkest cool color available.

Note: It is difficult to reproduce the color clarity and actual color blends of these products. Before selecting your color, please ask to see several full-size shingles.

**Timberline HD® Reflector Series**<sup>™</sup> Shingles May Help Save On Cooling Costs!