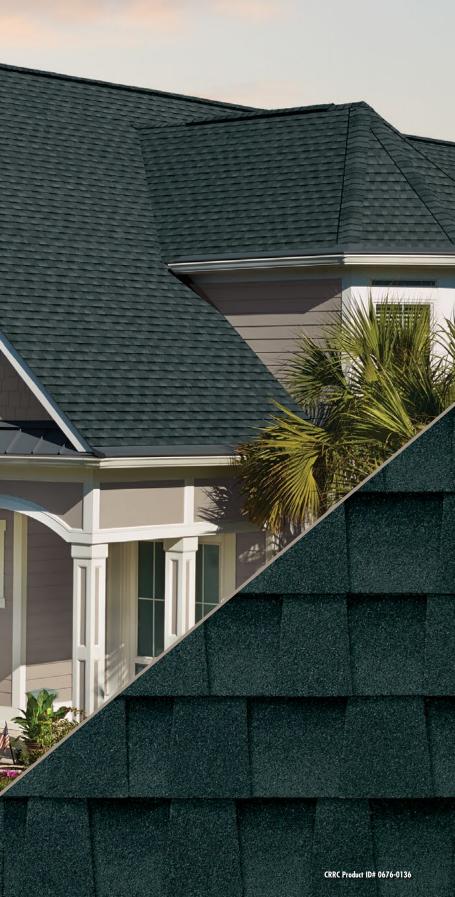

#### The Darkest "Cool" Shingle You Can Buy!

Before now, if you wanted a highly reflective darkcolored roof that met the cool roof requirements of Title 24, you would have had to settle for colors that were much less vibrant than those available for traditional shingles.

But now, innovative granule technology has changed everything! New EcoDark<sup>™</sup> granules produce vibrant color never before seen in a cool roof.

You can finally have the rich, vibrant colors you've always wanted in a highly reflective shingle, including Charcoal, the darkest cool color available.

What could possibly be any cooler?

Note: It is difficult to reproduce the color clarity and actual color blends of these products. Before selecting your color, please ask to see several full-size shingles.