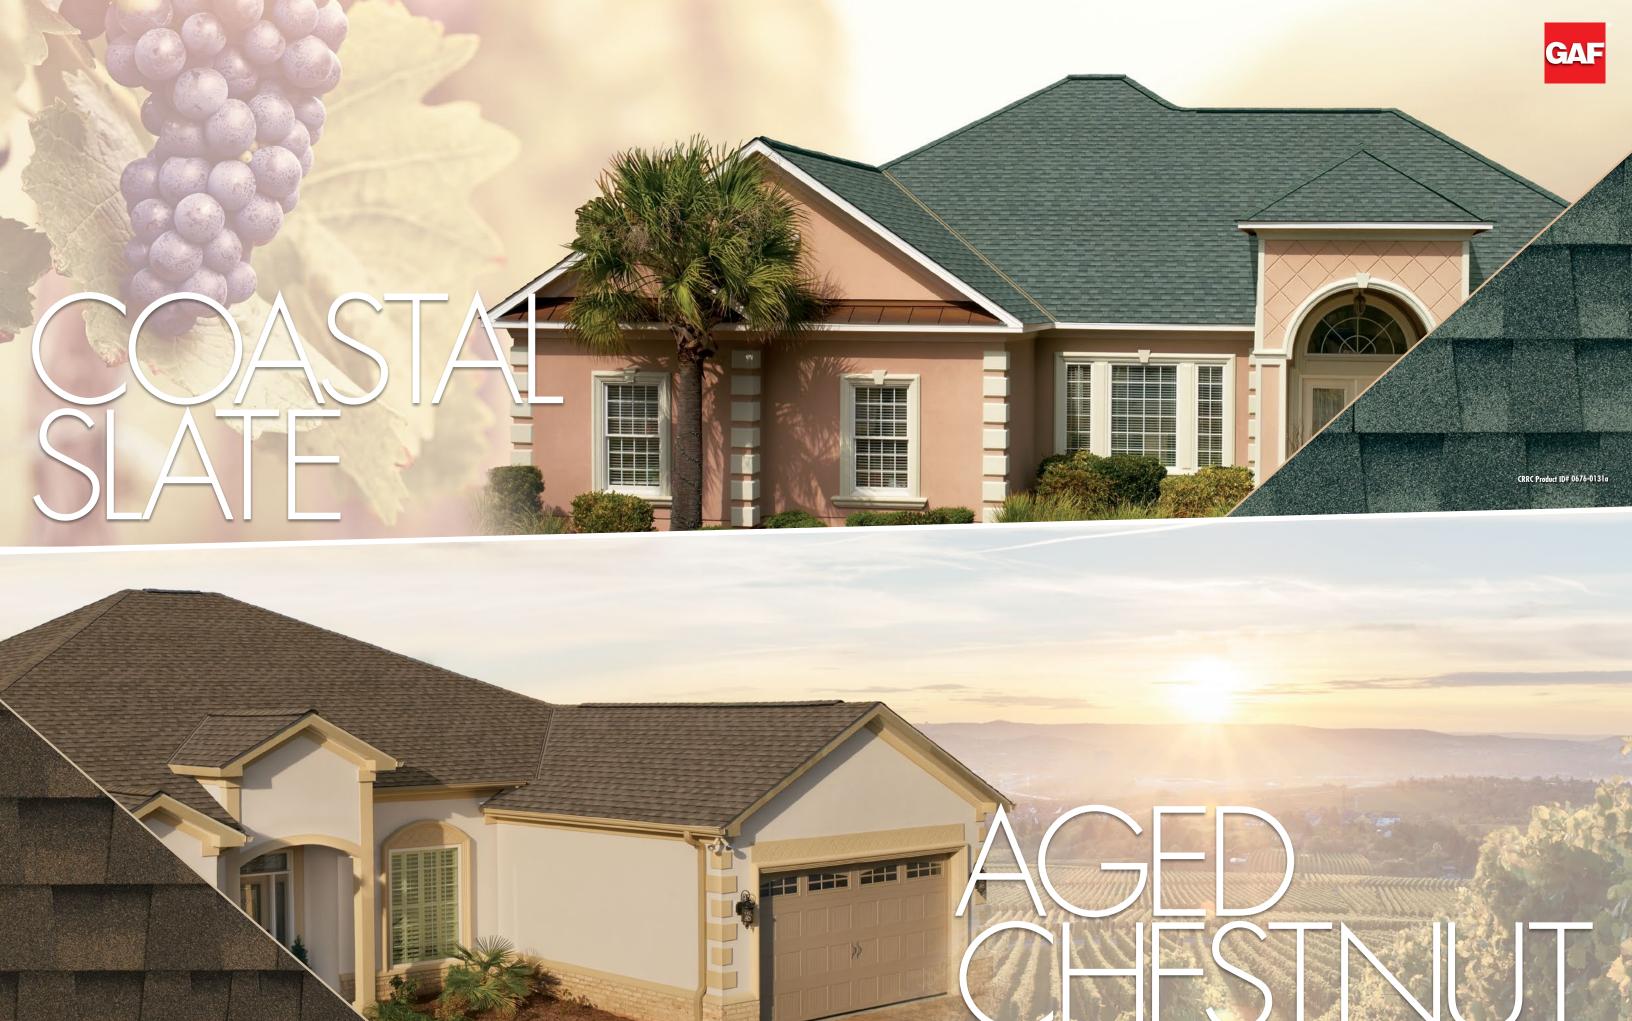

But now, innovative granule technology has changed everything! New EcoDark<sup>™</sup> granules produce vibrant color never before seen in a cool roof.

You can finally have the rich, vibrant colors you've always wanted in a highly reflective shingle, including Charcoal, the darkest cool color available.

What could possibly be any cooler?

Note: It is difficult to reproduce the color clarity and actual color blends of these products. Before selecting your color, please ask to see several full-size shingles.