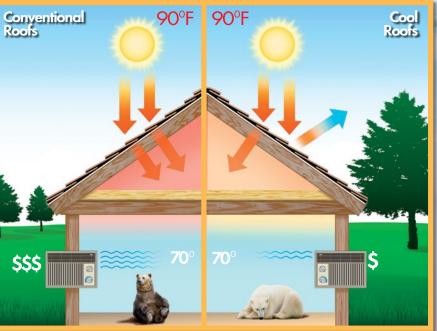

### Better for the environment . . . better for you!

A cool roof from GAF helps minimize solar heat gain by reflecting incoming sun rays and re-emitting the absorbed energy - thereby reducing the heat going into the house and in the attic. This may translate into savings on air-conditioning bills."