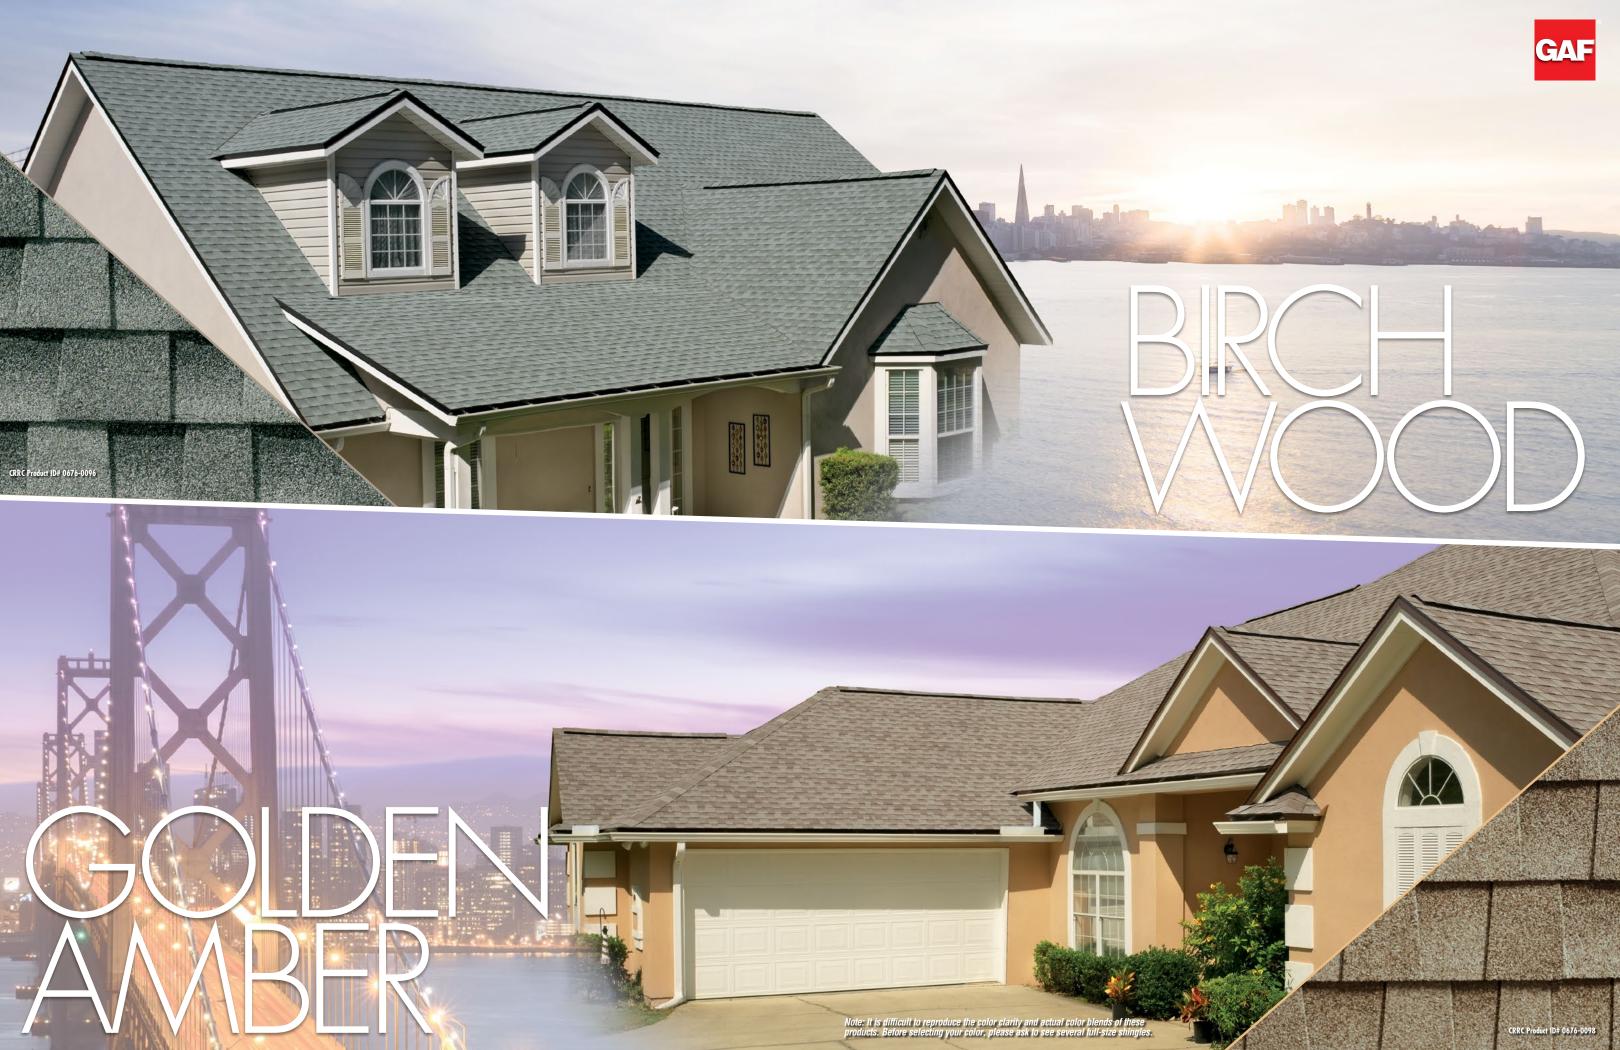

But now, innovative granule technology has changed everything! New EcoDark<sup>™</sup> granules produce vibrant color never before seen in a cool roof.

You can finally have the rich, vibrant colors you've always wanted in a highly reflective shingle, including Charcoal, the darkest cool color available.

What could possibly be any cooler?

Note: It is difficult to reproduce the color clarity and actual color blends of these products. Before selecting your color, please ask to see several full-size shingles.