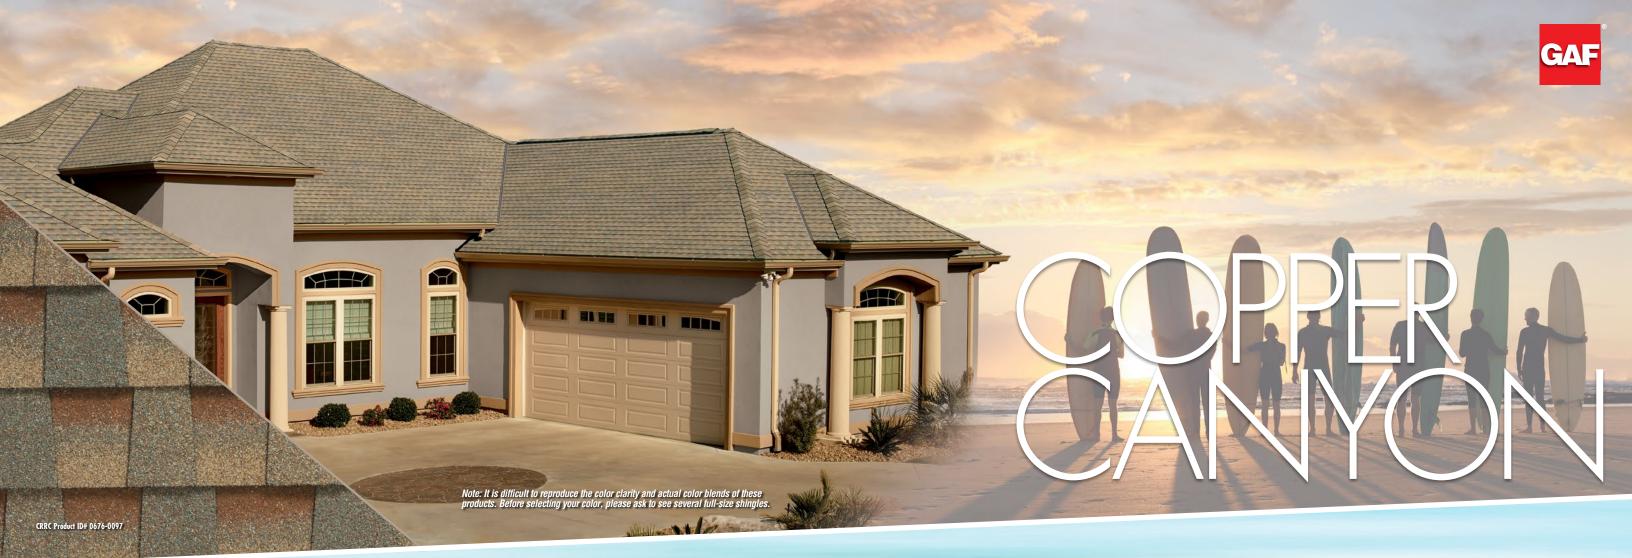

Quality You Can Trust...From North America's Largest Roofing Manufacturer!™

THE COOL ROOF YOU NEED WITH THE DISTINCTIVE STYLE YOU CRAVE

Featuring New And

### Don't just be compliant...be

Made with a new innovative granule technology, GAF Timberline HD<sup>®</sup> Reflector Series<sup>™</sup> Shingles lock in rich, vivid color never before seen in a cool roof.

#### The Darkest "Cool" Shingle You Can Buy!

Before now, if you wanted a highly reflective darkcolored roof that met the cool roof requirements of Title 24, you would have had to settle for colors that were much less vibrant than those available for traditional shingles.

But now, innovative granule technology has changed everything! New EcoDark<sup>™</sup> granules produce vibrant color never before seen in a cool roof.

You can finally have the rich, vibrant colors you've always wanted in a highly reflective shingle, including Charcoal, the darkest cool color available.

GAF, North America's largest roofing manufacturer, is proud to introduce Timberline HD<sup>®</sup> Reflector Series<sup>™</sup> Shingles — your best choice for the cool roof you need with the distinctive style you crave!