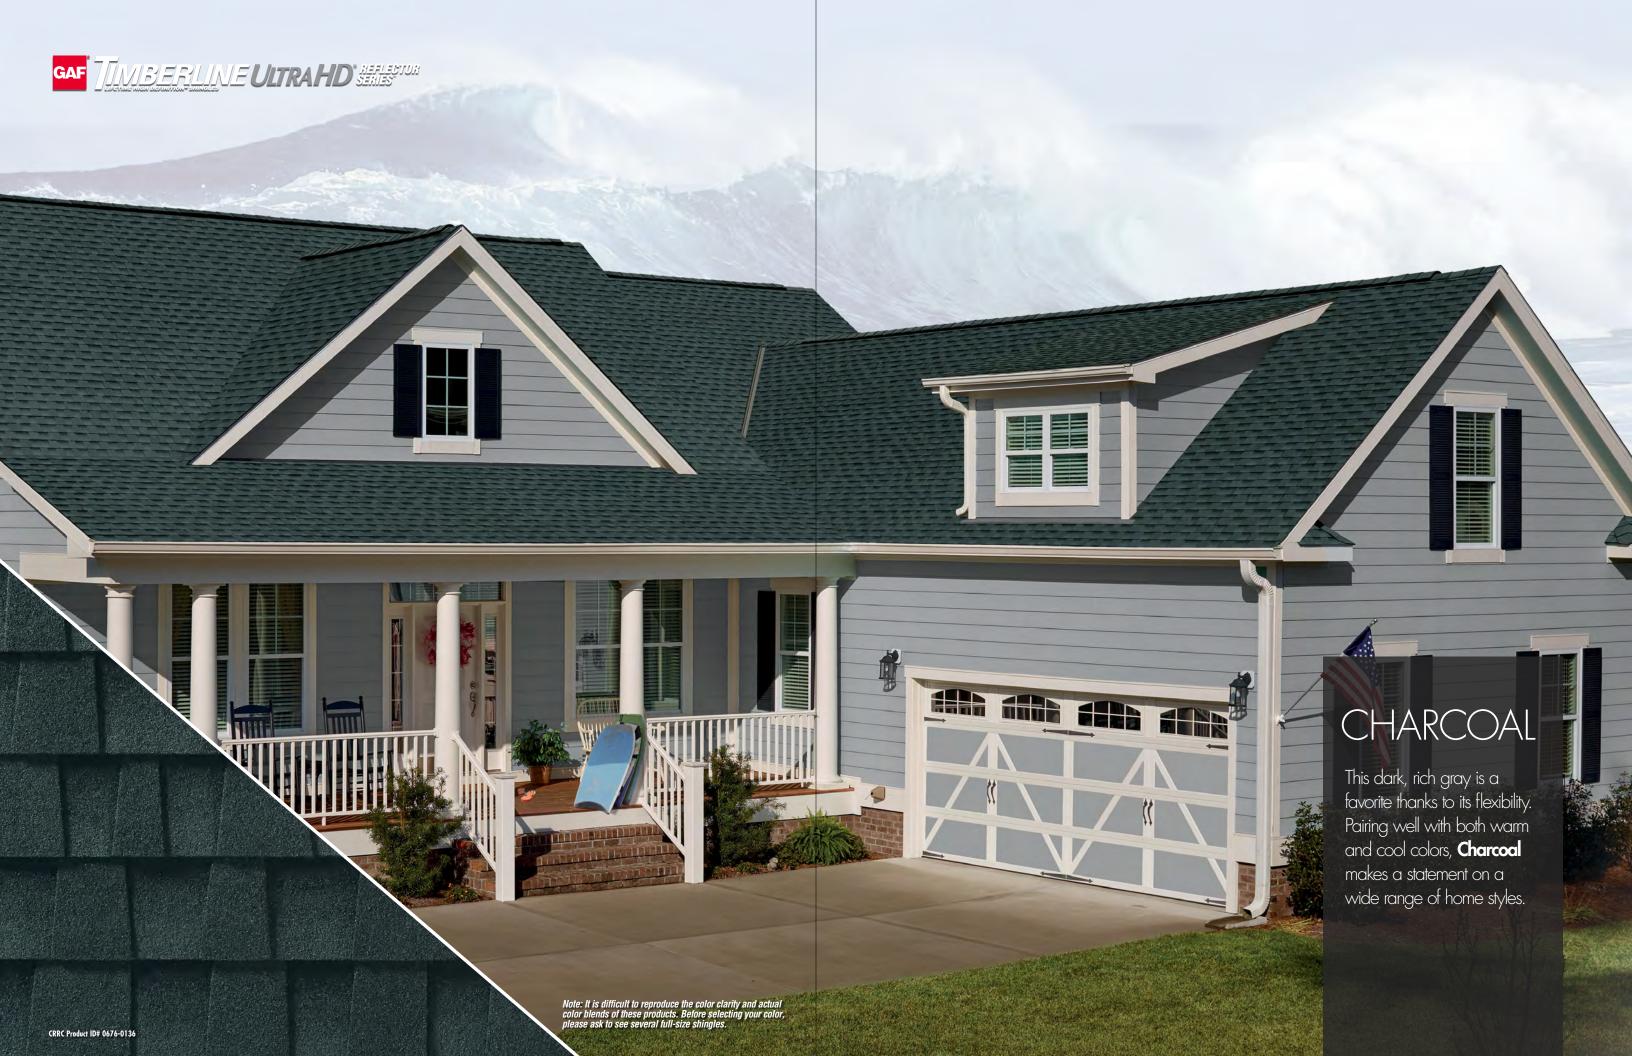

But innovative granule technology has changed everything! New EcoDark™ granules produce dynamic color never before seen in a cool roof - including Charcoal, the darkest cool color available

Now, you can finally have the rich, vibrant colors you've always wanted in a highly reflective shingle!

# Timberline Ultra HD® Reflector Series™ Shingles Product Information

| Shingle Product / Color                | Initial<br>Reflectivity | Initial<br>Emissivity | Aged<br>Reflectivity | Aged<br>SRI | CRRC<br>Product ID# |
|----------------------------------------|-------------------------|-----------------------|----------------------|-------------|---------------------|
| Timberline Ultra HD® Reflector Series™ |                         |                       |                      |             |                     |
| Aged Chestnut                          | 0.18                    | 0.90                  | 0.19*                | 18          | 0676-0130a          |
| Birchwood                              | 0.20                    | 0.92                  | 0.20*                | 20          | 0676-0096           |
| Charcoal                               | 0.16                    | 0.92                  | 0.17*                | 16          | 0676-0136           |
| Coastal Slate                          | 0.18                    | 0.91                  | 0.19*                | 18          | 0676-0131a          |
| Hickory                                | 0.18                    | 0.91                  | 0.19*                | 18          | 0676-0138           |
| Sagewood                               | 0.19                    | 0.91                  | 0.19*                | 18          | 0676-0132a          |
| Sandalwood                             | 0.21                    | 0.91                  | 0.21*                | 21          | 0676-0133a          |
| Stone Gray                             | 0.17                    | 0.91                  | 0.18*                | 17          | 0676-0137           |