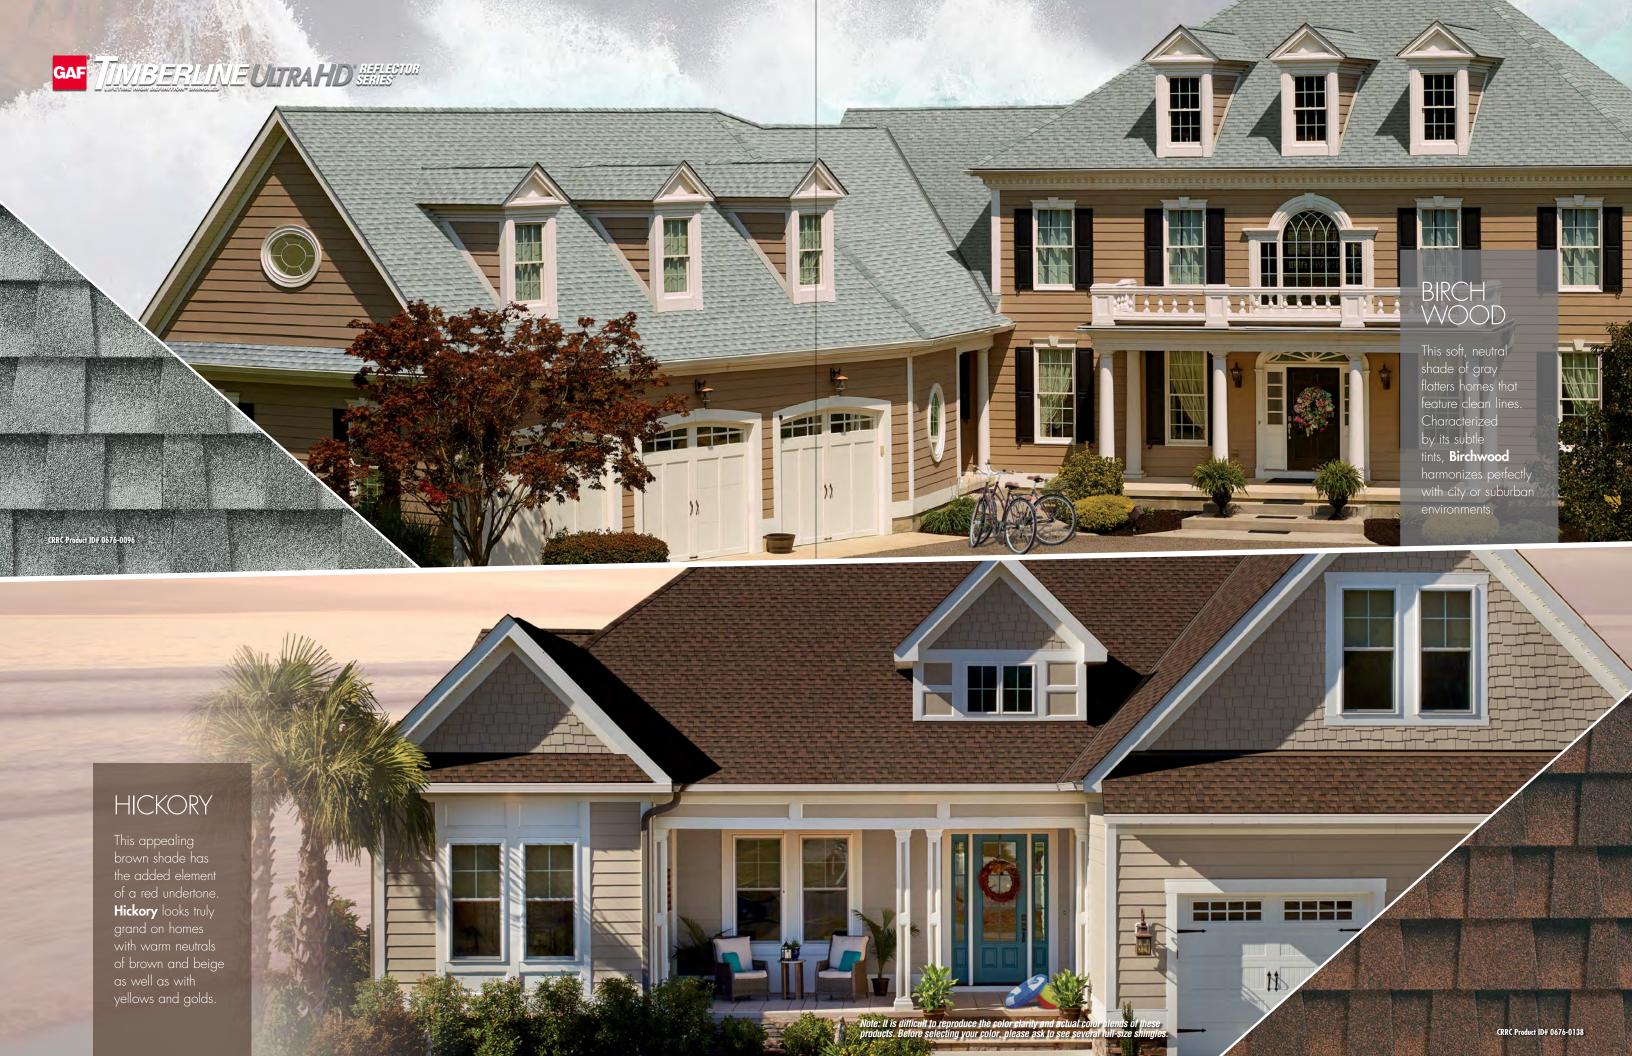

# Timberline Ultra HD® Reflector Series™ Shingles Product Information

| Shingle Product / Color                | Initial<br>Reflectivity | Initial<br>Emissivity | Aged<br>Reflectivity | Aged<br>SRI | CRRC<br>Product ID# |
|----------------------------------------|-------------------------|-----------------------|----------------------|-------------|---------------------|
| Timberline Ultra HD® Reflector Series™ |                         |                       |                      |             |                     |
| Aged Chestnut                          | 0.18                    | 0.90                  | 0.19*                | 18          | 0676-0130a          |
| Birchwood                              | 0.20                    | 0.92                  | 0.20*                | 20          | 0676-0096           |
| Charcoal                               | 0.16                    | 0.92                  | 0.17*                | 16          | 0676-0136           |
| Coastal Slate                          | 0.18                    | 0.91                  | 0.19*                | 18          | 0676-0131a          |
| Hickory                                | 0.18                    | 0.91                  | 0.19*                | 18          | 0676-0138           |
| Sagewood                               | 0.19                    | 0.91                  | 0.19*                | 18          | 0676-0132a          |
| Sandalwood                             | 0.21                    | 0.91                  | 0.21*                | 21          | 0676-0133a          |
| Stone Gray                             | 0.17                    | 0.91                  | 0.18*                | 17          | 0676-0137           |