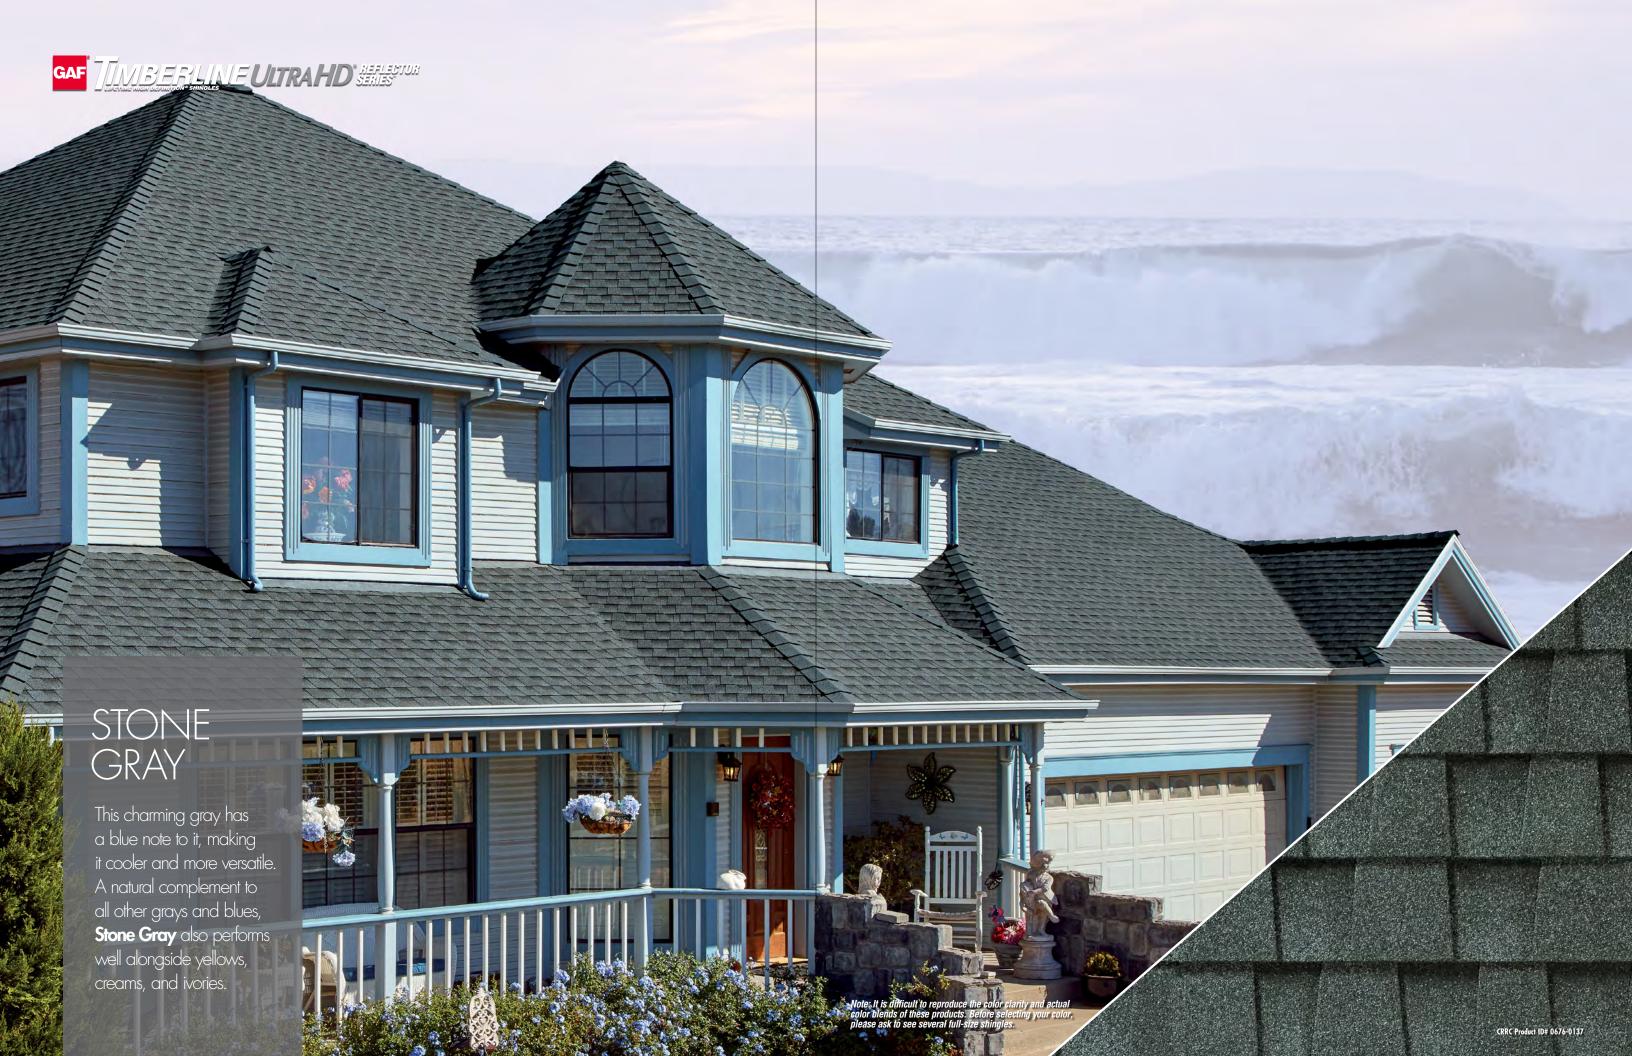

amount of savings may vary based on climate zone, utility rates, radiative properties of roofing products, insulation levels, HVAC equipment efficiency, and other face

### The Darkest "Cool" Shingle You Can Buy!

Before now, if you wanted a highly reflective darkcolored roof that met the cool roof requirements of Title 24, you would have had to settle for colors that were much less vibrant than those available for traditional shingles.

But innovative granule technology has changed everything! New EcoDark™ granules produce dynamic color never before seen in a cool roof - including Charcoal, the darkest cool color available

Now, you can finally have the rich, vibrant colors you've always wanted in a highly reflective shingle!

What could possibly be any cooler?



Stone Gray



















# Timberline Ultra HD® Reflector Series™ Shingles Offer Great Benefits And May Help Save On Cooling Costs!¹

GAF, North America's largest roofing manufacturer, is proud to offer Timberline Ultra HD® Reflector Series™ Shingles. They're your best choice for the cool roof you need with the distinctive style, definition, and color you crave!

- Timberline Ultra HD® Reflector Series™ Shingles meet the prescriptive solar reflectance and thermal emittance requirements according to the 2016 Title 24 Standards
- Timberline Ultra HD® Reflector Series™ Shingles are rated by the Cool Roof Rating Council
- Timberline Ultra HD® Reflector Series™ Shingles meet the cool roof requirements of the Los Angeles Green Building Code

- Ultra-Dimensional Look... Features GAF proprietary color blends and enh