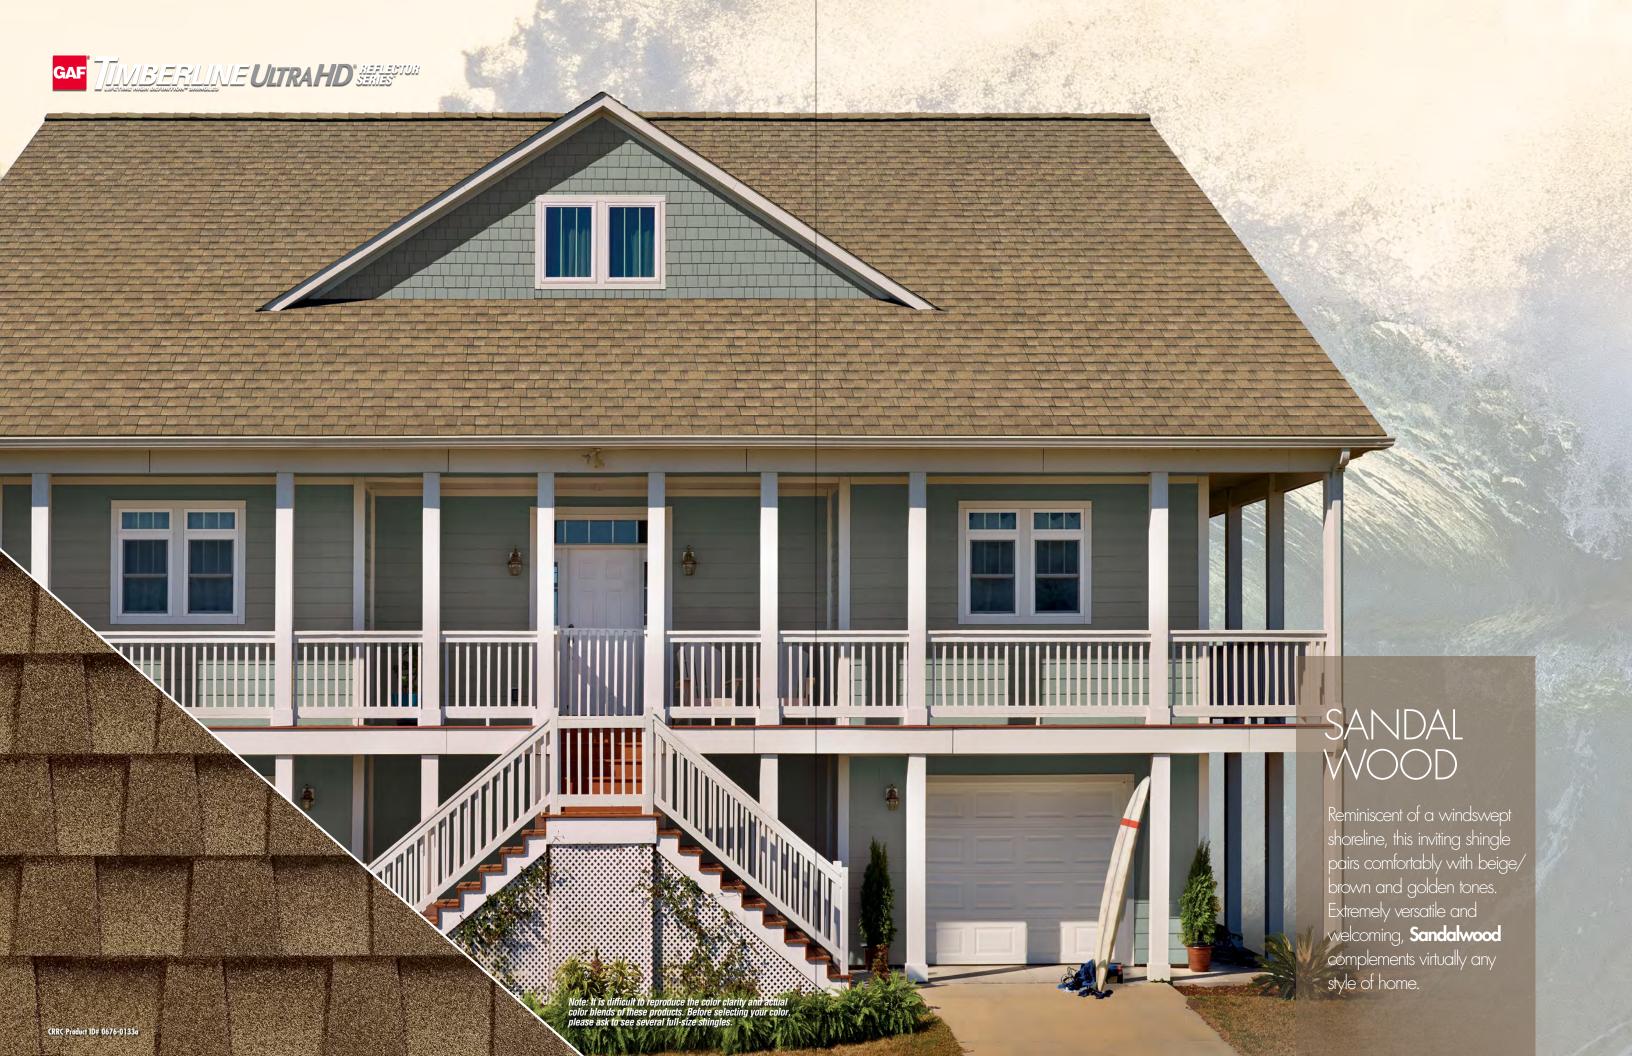

e amount of savings may vary based on climate zone, utility rates, radiative properties of roofing products, insulation levels, HVAC equipment efficiency, and other face

### The Darkest "Cool" Shingle You Can Buy!

Before now, if you wanted a highly reflective darkcolored roof that met the cool roof requirements of Title 24, you would have had to settle for colors that were much less vibrant than those available for traditional shingles.

But innovative granule technology has changed everything! New EcoDark™ granules produce dynamic color never before seen in a cool roof - including Charcoal, the darkest cool color available

Now, you can finally have the rich, vibrant colors you've always wanted in a highly reflective shingle!

What could possibly be any cooler?



Stone Gray



















# Timberline Ultra HD® Reflector Series™ Shingles Offer Great Benefits And May Help Save On Cooling Costs!¹

GAF, North America's largest roofing manufacturer, is proud to offer Timberline Ultra HD® Reflector Series™ Shingles. They're your best choice for the cool roof you need with the distinctive style, definition, and color you crave!

- Timberline Ultra HD® Reflector Series™ Shingles meet the prescriptive solar reflectance and thermal emittance requirements according to the 2016 Title 24 Standards
- Timberline Ultra HD® Reflector Series™ Shingles are rated by the Cool Roof Rating Council
- Timberline Ultra HD® Reflector Series™ Shingles meet the cool roof requirements of the Los Angeles Green Building Code

- Ultra-Dimensional Look... Features GAF proprietary color blends and e