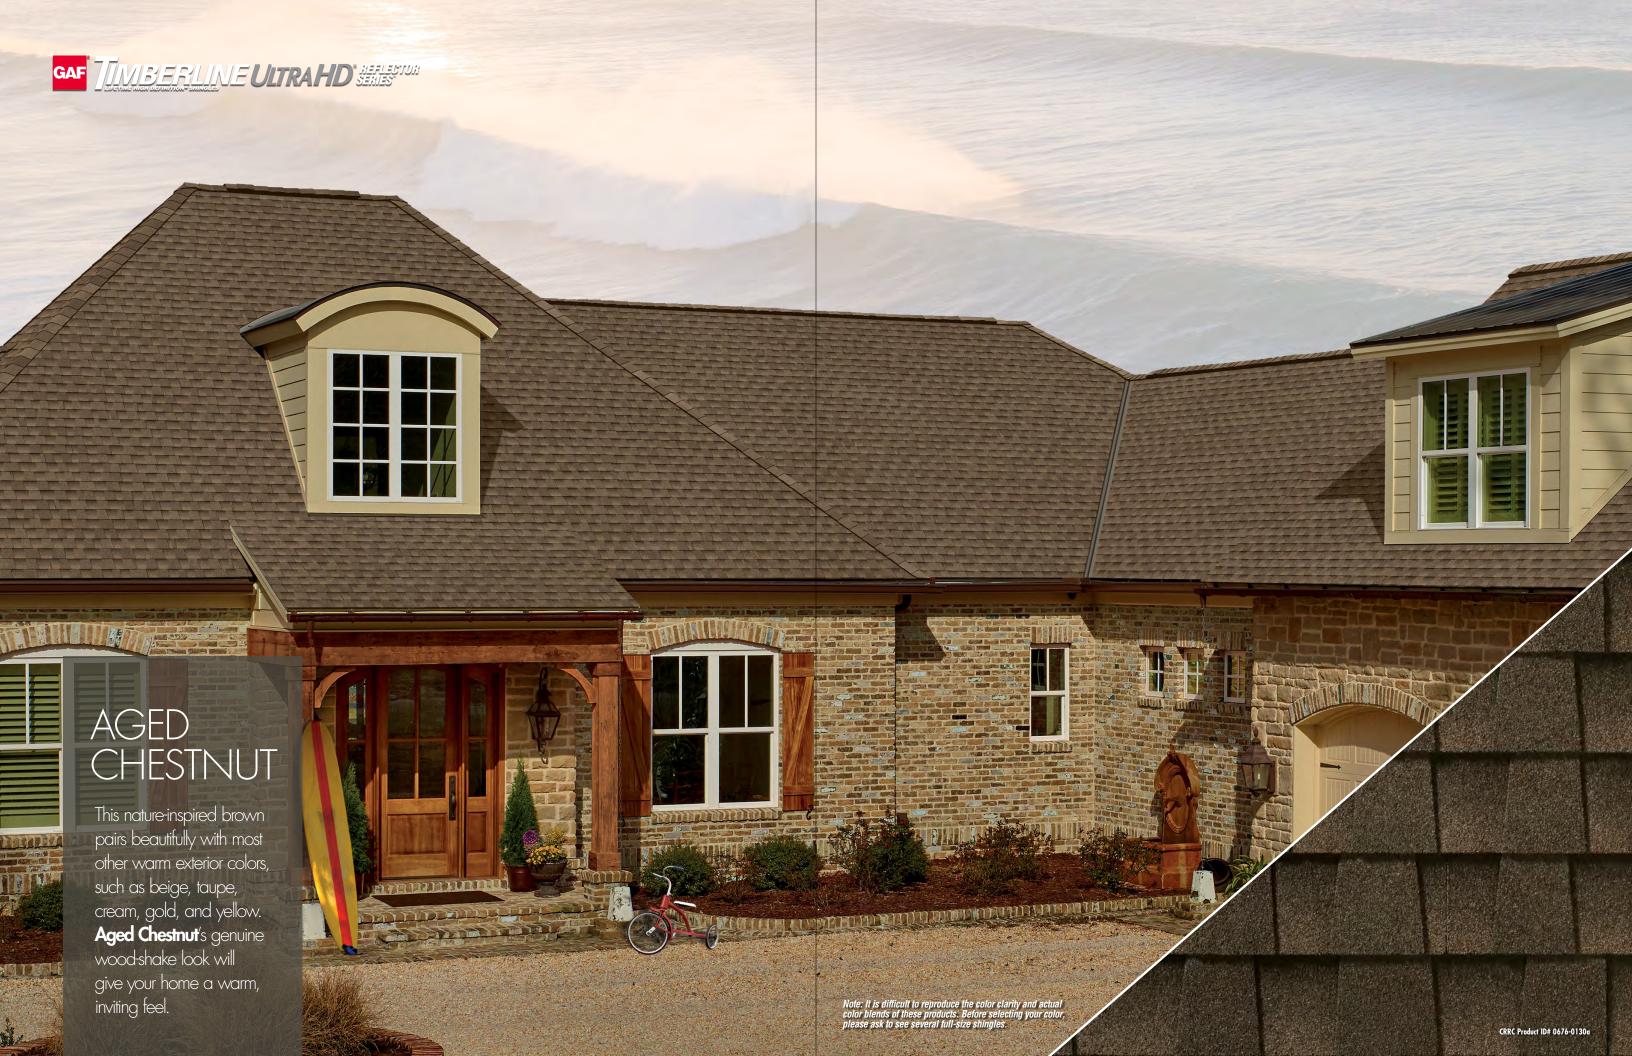

# Timberline Ultra HD® Reflector Series™ Shingles Product Information

| Shingle Product / Color                | Initial<br>Reflectivity | Initial<br>Emissivity | Aged<br>Reflectivity | Aged<br>SRI | CRRC<br>Product ID# |
|----------------------------------------|-------------------------|-----------------------|----------------------|-------------|---------------------|
| Timberline Ultra HD® Reflector Series™ |                         |                       |                      |             |                     |
| Aged Chestnut                          | 0.18                    | 0.90                  | 0.19*                | 18          | 0676-0130a          |
| Birchwood                              | 0.20                    | 0.92                  | 0.20*                | 20          | 0676-0096           |
| Charcoal                               | 0.16                    | 0.92                  | 0.17*                | 16          | 0676-0136           |
| Coastal Slate                          | 0.18                    | 0.91                  | 0.19*                | 18          | 0676-0131a          |
| Hickory                                | 0.18                    | 0.91                  | 0.19*                | 18          | 0676-0138           |
| Sagewood                               | 0.19                    | 0.91                  | 0.19*                | 18          | 0676-0132a          |
| Sandalwood                             | 0.21                    | 0.91                  | 0.21*                | 21          | 0676-0133a          |
| Stone Gray                             | 0.17                    | 0.91                  | 0.18*                | 17          | 0676-0137           |