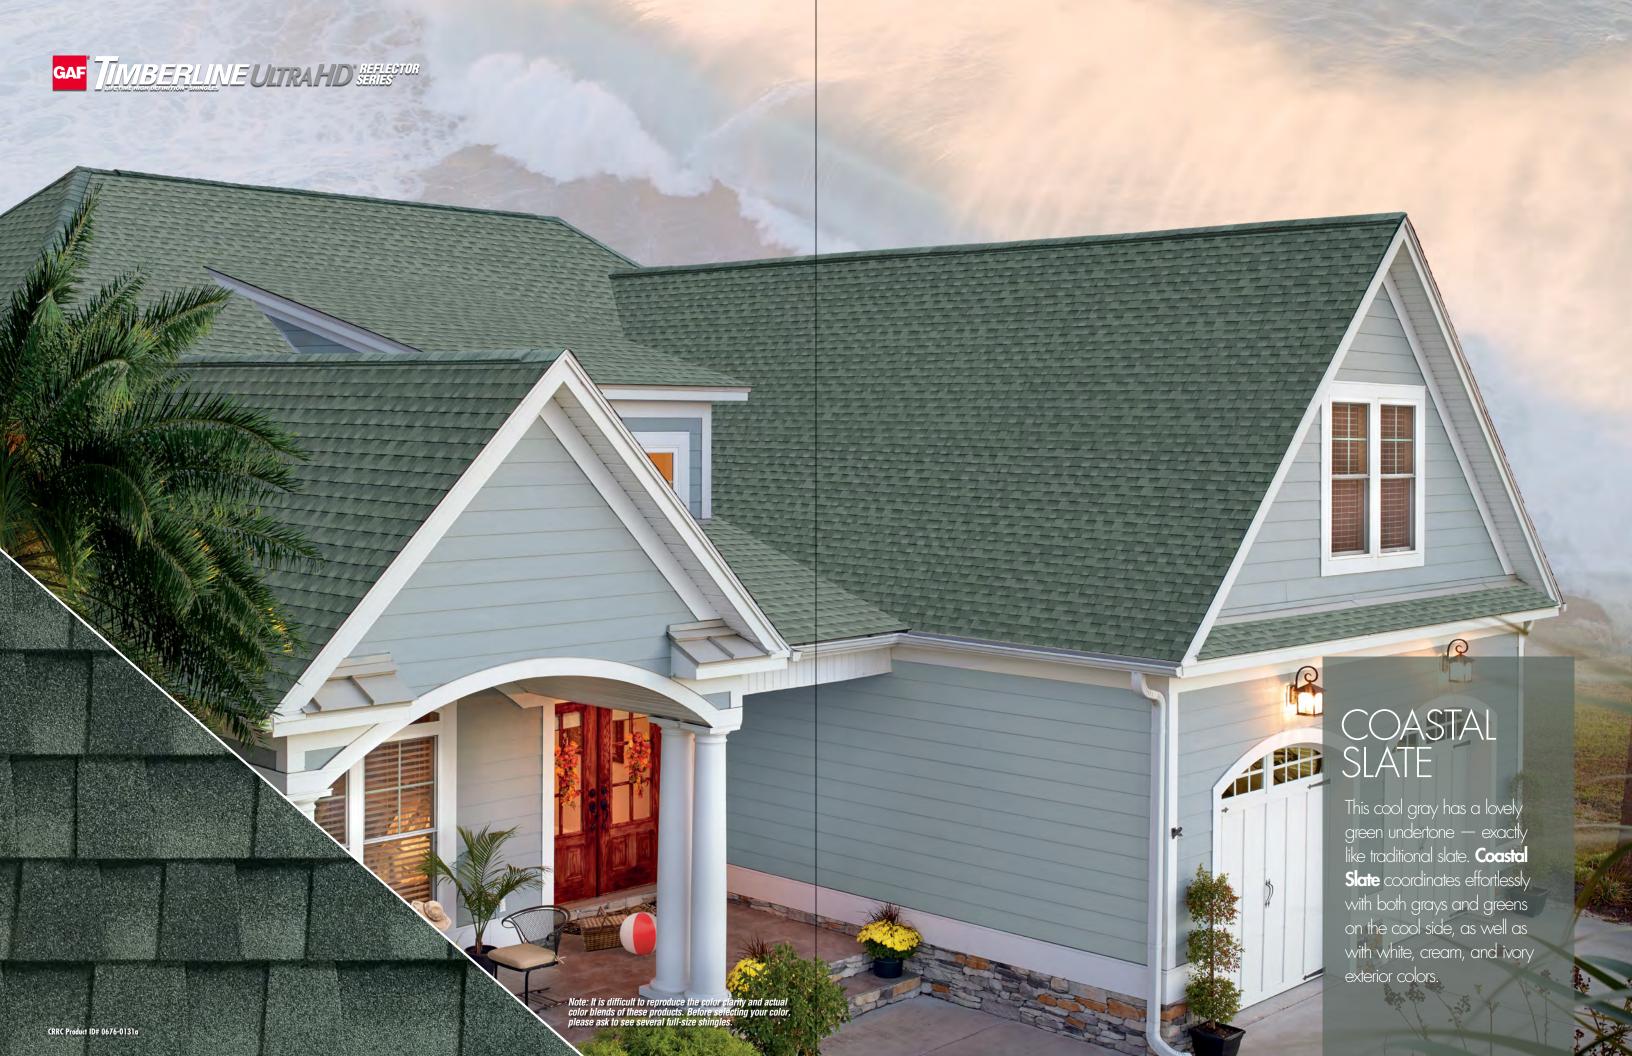

# Timberline Ultra HD® Reflector Series™ Shingles Product Information

| Shingle Product / Color                | Initial<br>Reflectivity | Initial<br>Emissivity | Aged<br>Reflectivity | Aged<br>SRI | CRRC<br>Product ID# |
|----------------------------------------|-------------------------|-----------------------|----------------------|-------------|---------------------|
| Timberline Ultra HD® Reflector Series™ |                         |                       |                      |             |                     |
| Aged Chestnut                          | 0.18                    | 0.90                  | 0.19*                | 18          | 0676-0130a          |
| Birchwood                              | 0.20                    | 0.92                  | 0.20*                | 20          | 0676-0096           |
| Charcoal                               | 0.16                    | 0.92                  | 0.17*                | 16          | 0676-0136           |
| Coastal Slate                          | 0.18                    | 0.91                  | 0.19*                | 18          | 0676-0131a          |
| Hickory                                | 0.18                    | 0.91                  | 0.19*                | 18          | 0676-0138           |
| Sagewood                               | 0.19                    | 0.91                  | 0.19*                | 18          | 0676-0132a          |
| Sandalwood                             | 0.21                    | 0.91                  | 0.21*                | 21          | 0676-0133a          |
| Stone Gray                             | 0.17                    | 0.91                  | 0.18*                | 17          | 0676-0137           |