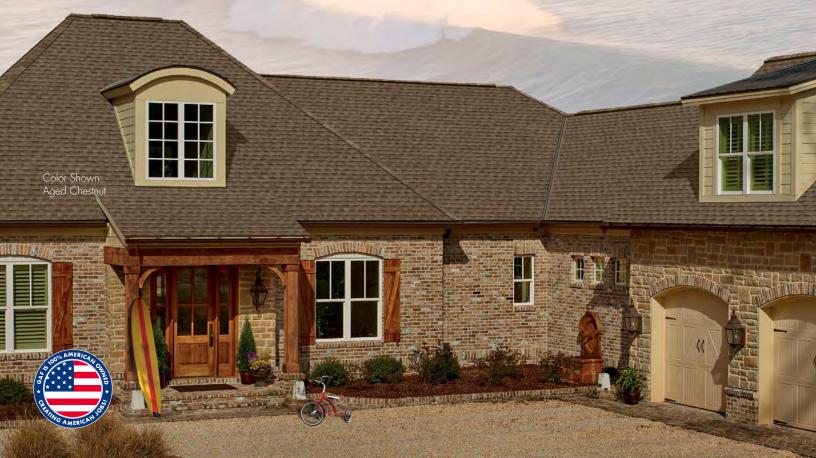

Timberline Ultra HD® Reflector Series™ Shingles are highly reflective.

They capture the vivid color you've always wanted in a cool roof

while defining your home with exceptional dimensionality.

Even through sunglasses, you can't miss their brilliance.

But now, GAF Timberline Ultra HD® Reflector Series™ Shingles offer colors so vibrant and dimension so striking, your home will outshine the neighborhood!

> shingle colors that meet your cool roofing needs! even the savviest surfers off their feet, because they're up to 53% thicker than standard

from the warm tones of a California sunrise

of the coastline. Why go elsewhere when

That's not all. Timberline Ultra HD® Reflector Series™

Shingles make a bold statement designed to knock architectural shingles! This gives our roof a truly ultra-dimensional appearance combined with an enhanced shadow effect for a beautiful, genuine