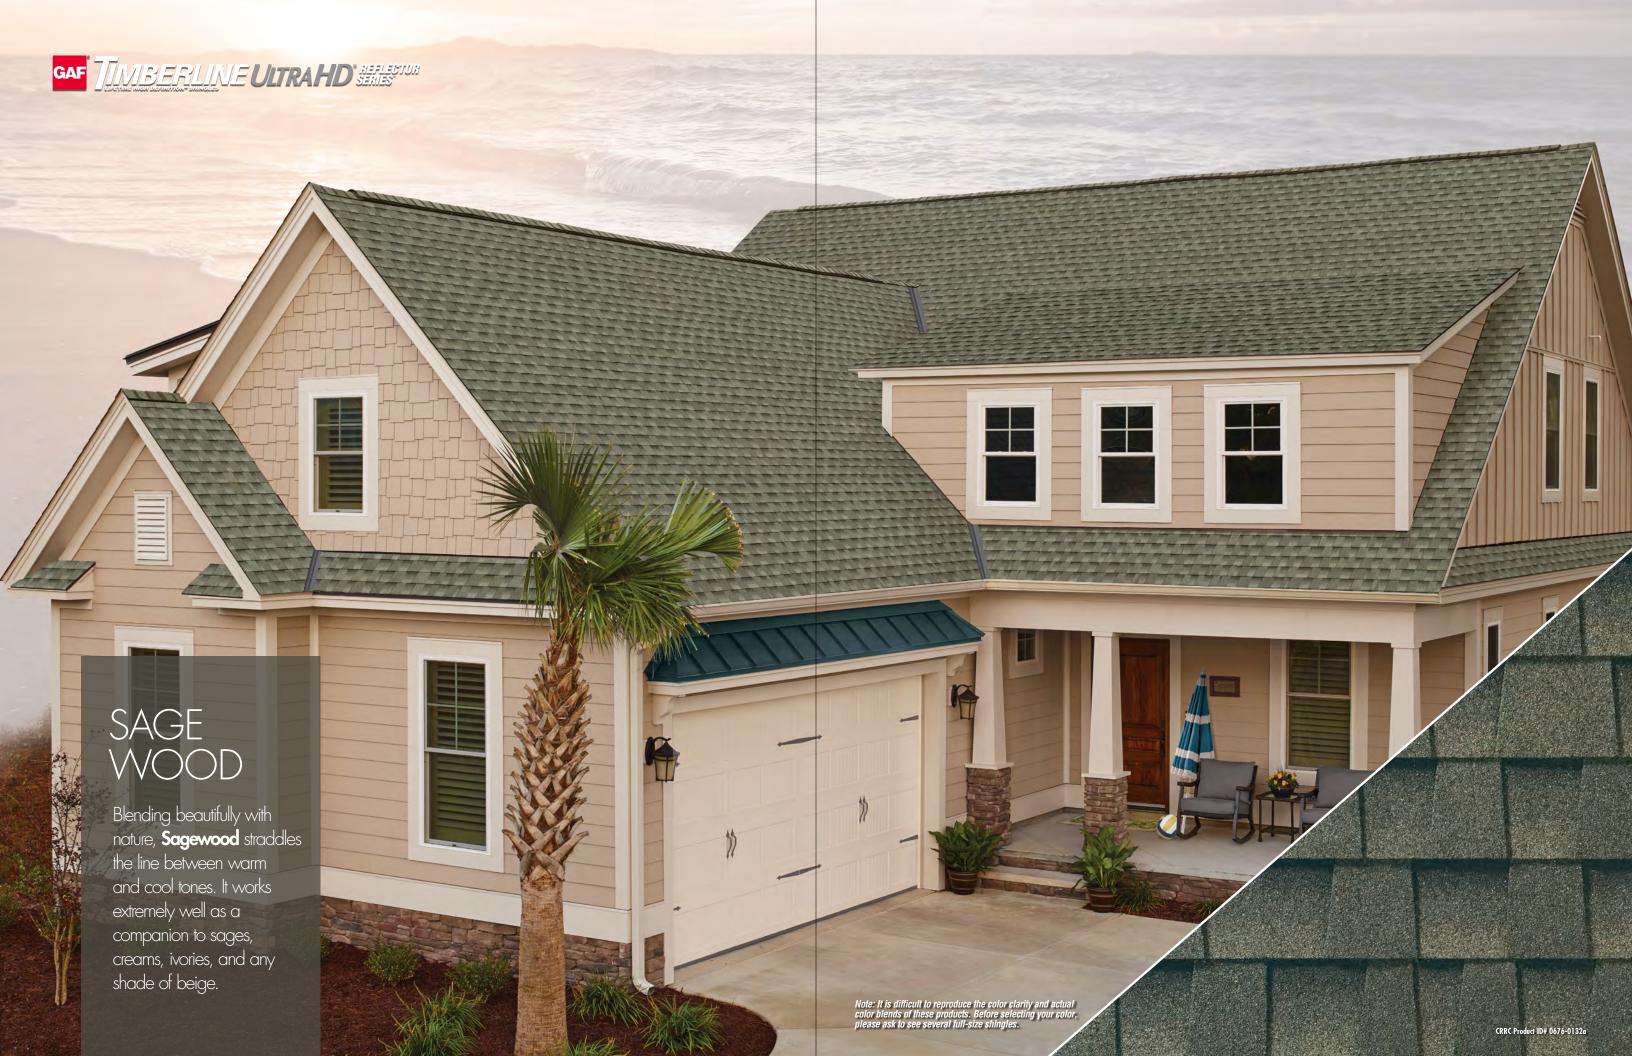

# Timberline Ultra HD® Reflector Series™ Shingles Product Information

| Shingle Product / Color                | Initial<br>Reflectivity | Initial<br>Emissivity | Aged<br>Reflectivity | Aged<br>SRI | CRRC<br>Product ID# |
|----------------------------------------|-------------------------|-----------------------|----------------------|-------------|---------------------|
| Timberline Ultra HD® Reflector Series™ |                         |                       |                      |             |                     |
| Aged Chestnut                          | 0.18                    | 0.90                  | 0.19*                | 18          | 0676-0130a          |
| Birchwood                              | 0.20                    | 0.92                  | 0.20*                | 20          | 0676-0096           |
| Charcoal                               | 0.16                    | 0.92                  | 0.17*                | 16          | 0676-0136           |
| Coastal Slate                          | 0.18                    | 0.91                  | 0.19*                | 18          | 0676-0131a          |
| Hickory                                | 0.18                    | 0.91                  | 0.19*                | 18          | 0676-0138           |
| Sagewood                               | 0.19                    | 0.91                  | 0.19*                | 18          | 0676-0132a          |
| Sandalwood                             | 0.21                    | 0.91                  | 0.21*                | 21          | 0676-0133a          |
| Stone Gray                             | 0.17                    | 0.91                  | 0.18*                | 17          | 0676-0137           |